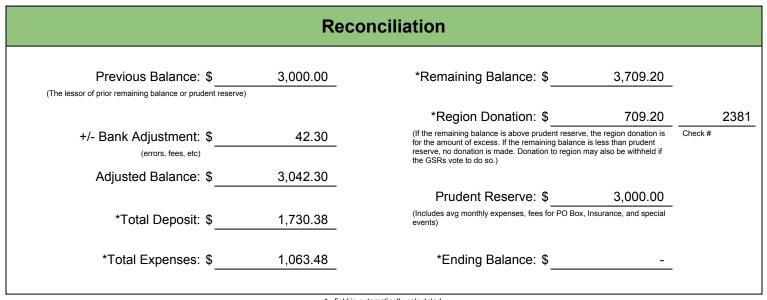

<u>**Treasurer</u>**: Verbal report by Tom. \$1,730.38 deposits, \$1,063.48 expenses, Previous balance was \$3,000. Current balance is \$3,000. We are currently over prudent reserve \$709.20 which will be going to Region. For further details please see the attached report.</u>