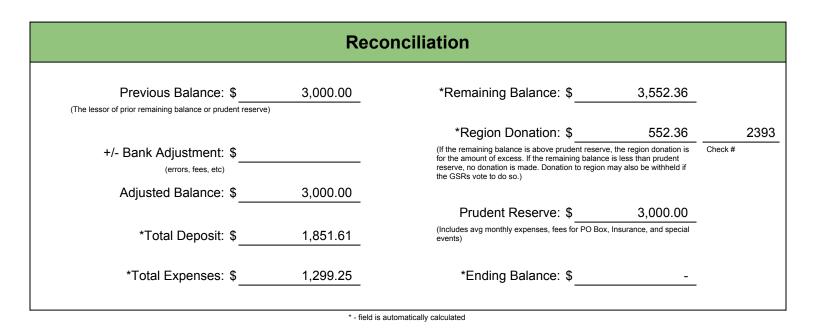

<u>**H & I:**</u> Selena reporting. 6 panel leaders, 3 coordinators attended. Please see attached report for further details.

Open commitments:

RCA: 1<sup>st</sup> Sat, 2<sup>nd</sup> Wed, 2<sup>nd</sup> Sat, 3<sup>rd</sup> Wed, 3<sup>rd</sup> Sat, 4<sup>th</sup> Wed, and 5<sup>th</sup> Monday. HCDC: 4<sup>th</sup> Sunday. (women's) <u>**Treasurer</u>**: Verbal report by Tom. \$1,851.61 deposits, \$1,229.25 expenses, Previous balance was \$3,000. Current balance is \$3,000. We are currently over prudent reserve \$552.36 which will be going to Region. For further details please see the attached report.</u>