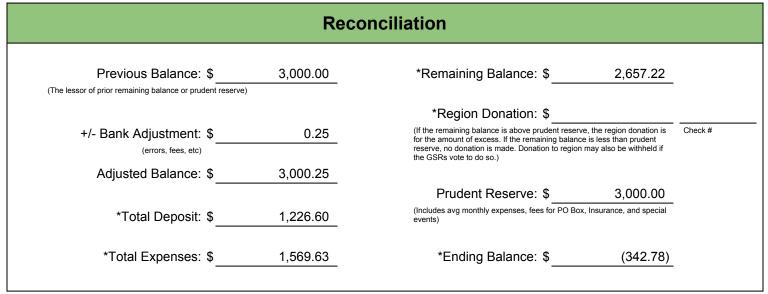

RCA: 2<sup>nd</sup> Wed, HCDC: 2<sup>nd</sup> week: panel leader and coordinator. (women's) **Treasurer**: Tom reporting. \$1,226.60 deposits, \$1,569.63 expenses, Previous balance was \$3,000.00. Current balance is \$2,637.22. We are currently under prudent reserve \$0 which will be going to Region. For further details please see the attached report. Discovered that the bank account is a personal account. Will transition to a business account for a non-profit (like special events). \$750 minimum balance on the account which should not be an issue. Will receive free checks with the new account. With the new account, the main account and the SE account will be accessible on line allowing us to manage both accounts and allow internal transfers as needed instead of writing checks between area and SE. Have 2 signatories on the account and no ATM card. No objection from the floor regarding the set-up of the new account structure.