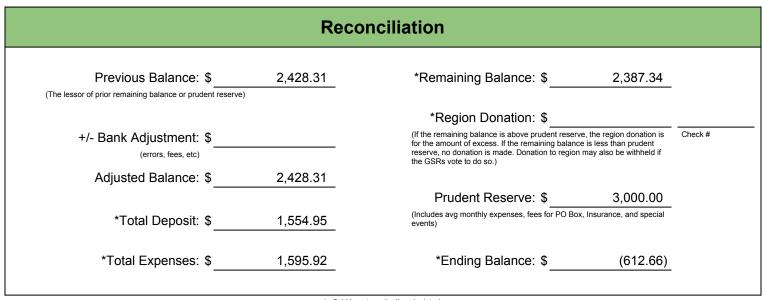

<u>**Treasurer</u>**: Tom reporting. \$1,554.95 deposits, \$1,595.92 expenses, Previous balance was \$2,428.31. Current balance is \$2,387.34. We are currently under prudent reserve \$0.00 which will be donated to Regional. For further details please see the attached report.</u>